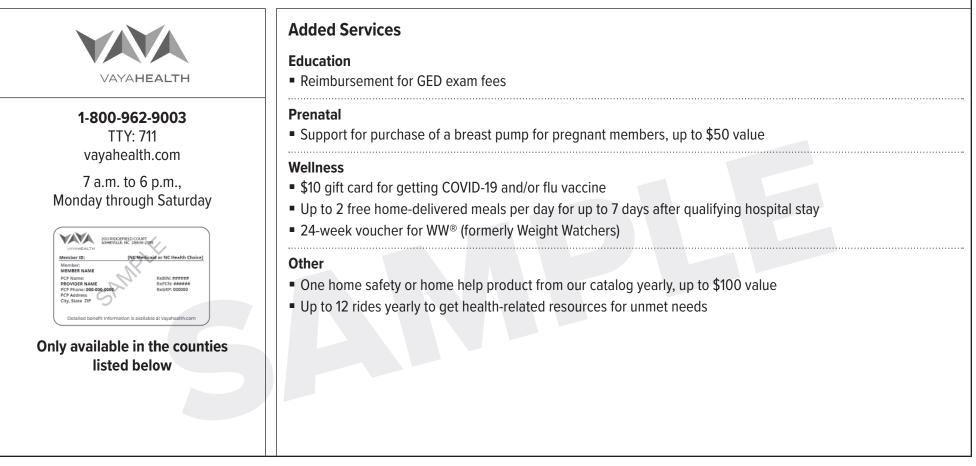

#### **Standard Plan**

Read the **added services** that each Standard Plan offers. Some services may only be available for members who qualify. For questions, call us toll free at **1-833-870-5500** (TTY: 711 or RelayNC.com).