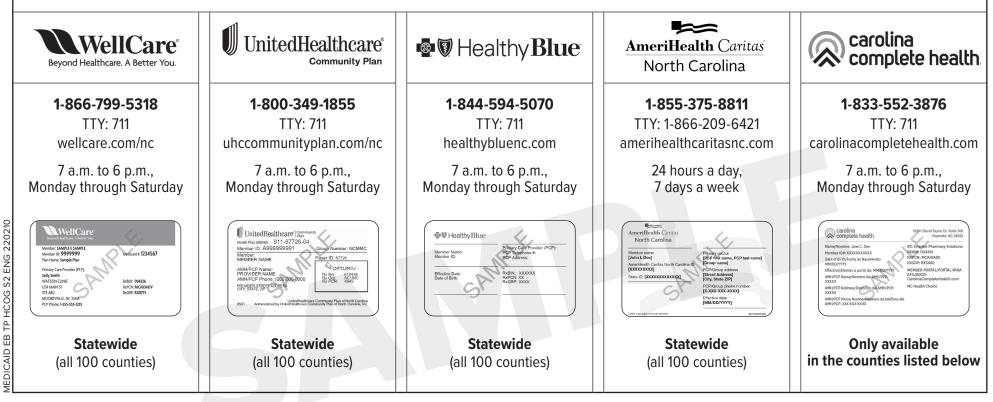

#### **Standard Plan**

Read the **added services** that each Standard Plan offers. Some services may only be available for members who qualify. For questions, call us toll free at **1-833-870-5500** (TTY: 711 or RelayNC.com).