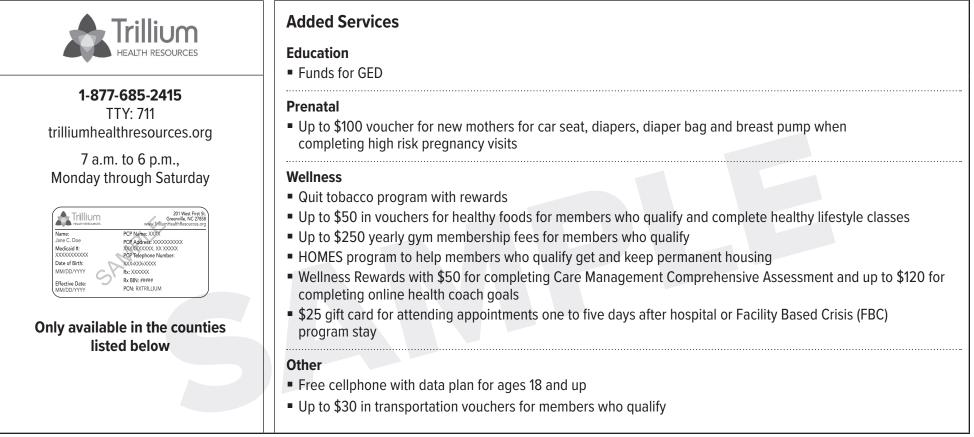

#### **Standard Plan**

Read the **added services** that each Standard Plan offers. Some services may only be available for members who qualify. For questions, call us toll free at **1-833-870-5500** (TTY: 711 or RelayNC.com).