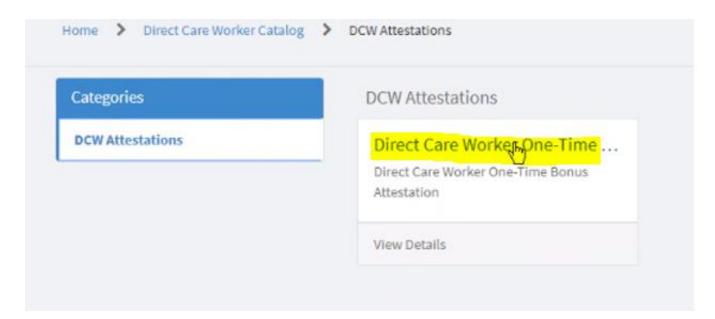

## **One-Time Bonus – Eligibility Portal** Portal Landing Page

After logging in, the authorized users will have access to the attestations & eligibility form. Users should click into the "Direct Care Attestations" link to begin the submission process.