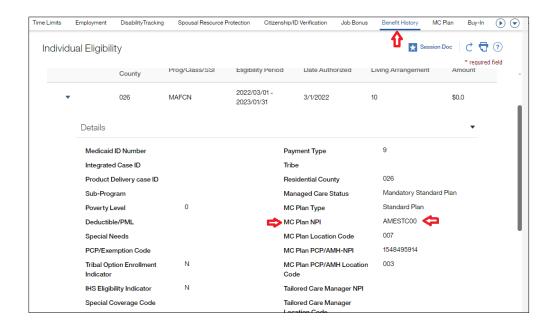

#### HOW DO I FIND THE HEALTH PLAN A MEMBER IS ENROLLED IN?

To find a beneficiary's health plan enrollment in NC FAST, select the Person page, then select the Benefit History tab. Open the eligibility segment by clicking the toggle to the left of the segment.

### **HEALTH PLAN NPI NUMBERS**

The table below includes the NPI numbers for the Standard Plans, Tailored Plans and the Children and Families Specialty Plan.

| Standard Plan                        |                                 |
|--------------------------------------|---------------------------------|
| AMESTC00                             | AmeriHealth Caritas             |
| BLUSTC01                             | Healthy Blue                    |
| CARSTP02                             | Carolina Complete Health        |
| UNISTC03                             | UnitedHealthcare Community Plan |
| WELSTC04                             | WellCare                        |
| Tailored Plan                        |                                 |
| ALLTAL00                             | Alliance Health                 |
| PARTAL02                             | Partners Health Management      |
| TRITAL04                             | Trillium Health Resources       |
| VAYTAL05                             | Vaya Health                     |
| Children and Families Specialty Plan |                                 |
| BLUCFC00                             | Healthy Blue Care Together      |