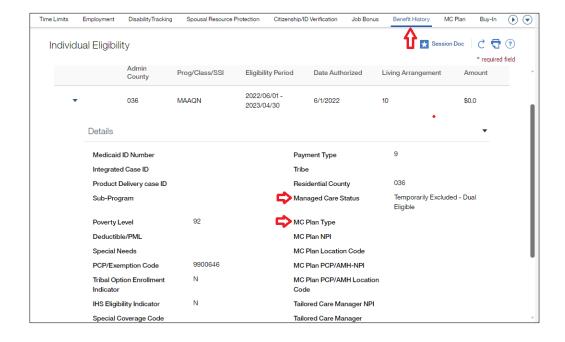

#### **HOW DO I FIND A BENEFICIARY'S MANAGED CARE STATUS?**

To find a beneficiary's managed care status in NC FAST, select the **Person** page, then select the **Benefit History** tab. Open the eligibility segment by clicking the toggle to the left of the segment.

#### WHAT IF I DON'T SEE A HEALTH PLAN IN THE BENEFIT HISTORY TAB?

If you don't see a health plan in the **Benefit History** tab, that means the beneficiary is not enrolled in a health plan. They are enrolled in NC Medicaid Direct.