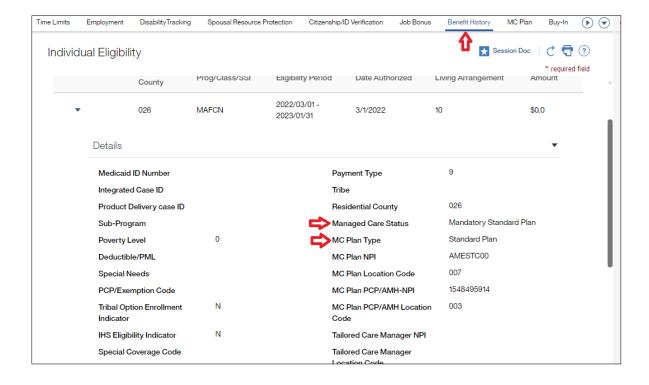

#### **HOW DO I FIND A BENEFICIARY'S MANAGED CARE STATUS?**

To find a beneficiary's managed care status in NC FAST, select the **Person** page, then select the **Benefit History** tab. Open the eligibility segment by clicking the toggle to the left of the segment.

#### HOW DO I FIND THE HEALTH PLAN A MEMBER IS ENROLLED IN?

To find a beneficiary's health plan enrollment in NC FAST, select the Person page, then select the Benefit History tab. Open the eligibility segment by clicking the toggle to the left of the segment.

### **HEALTH PLAN NPI NUMBERS**

The table below includes the NPI numbers for the Standard Plans, Tailored Plans and the Children and Families Specialty Plan.

| Standard Plan                        |                                 |
|--------------------------------------|---------------------------------|
| AMESTC00                             | AmeriHealth Caritas             |
| BLUSTC01                             | Healthy Blue                    |
| CARSTP02                             | Carolina Complete Health        |
| UNISTC03                             | UnitedHealthcare Community Plan |
| WELSTC04                             | WellCare                        |
| Tailored Plan                        |                                 |
| ALLTAL00                             | Alliance Health                 |
| PARTAL02                             | Partners Health Management      |
| TRITAL04                             | Trillium Health Resources       |
| VAYTAL05                             | Vaya Health                     |
| Children and Families Specialty Plan |                                 |
| BLUCFC00                             | Healthy Blue Care Together      |